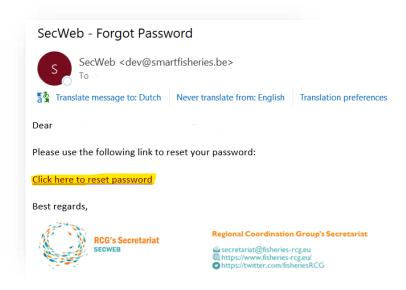

### Forgot password

Back to log in

Figure 5 Forgot password screen

When you forget your password you can click the 'Forgot password?' link in the login screen which will bring you to the above screen. Provide your email address in the input field. You'll receive an email with a link to reset your password.

Figure 6 Forgot password after submit screen

You'll receive a message if the email with a link has been sent to the email address provided.

Co-funded by the European Maritime and Fisheries Fund \* \* \* \*