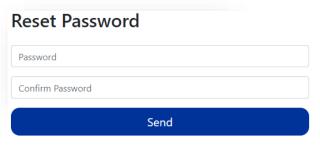

User Manual: RCG's stakeholder database App

Front Office

**WEB - JOIN OUR NEWSLETTER - TWITTER** 

Figure 7 Example of a reset link for password

Clicking this link will open the browser with an input field.

Figure 8 Reset password form

Fill in your new password and click send. Your password is now reset.

Front Office