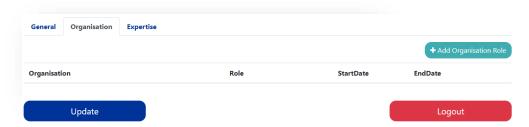

Figure 9 Profile page screen

The profile page has three tabs: General, Organisation, Expertise.

When first landing on the profile page the General tab is shown. Your profile information can be edited here. Clicking the **Update** button will update all altered information on the profile page. You can choose to first update all your information in all tabs and then click **Update**. When the update is successful, a green success message will appear at the top of the screen, if not then a red message will appear, explaining the errors. Clicking the **Logout** button will log you out of your account.

# Organisation

The Organisation tab is used to manage your roles within organisations.

### **Expertise**

The Expertise tab is used to manage your expertises.

Front Office

Figure 10 Profile page: organisation tab empty

The Organisation and Expertise tab work in the same way. In the top right corner, you can add an organization role in the organization tab or an expertise in the expertise tab. A line is added to the table which you can fill in.