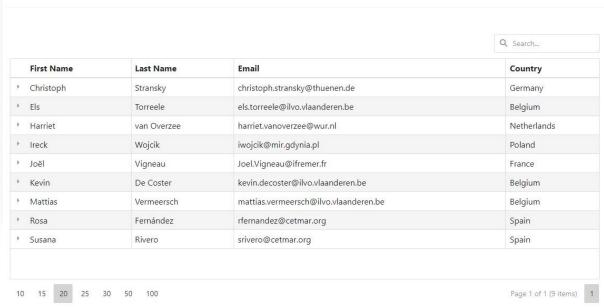

# Search RCG's stakeholder database

# **Stakeholders**

Privacy policy

Figure 12 Stakeholders database

Stakeholders can be searched in the stakeholder database, which can be accessed using the following link: <a href="https://www.fisheries-rcg.eu/stakeholders/">https://www.fisheries-rcg.eu/stakeholders/</a>

In the top right there is a search bar where users can type text to filter the database. The table can also be sorted by clicking on the columns the user wants sorted.

At the left of each record there is a small arrow users can click to expand that record, showing more information of that particular stakeholder.