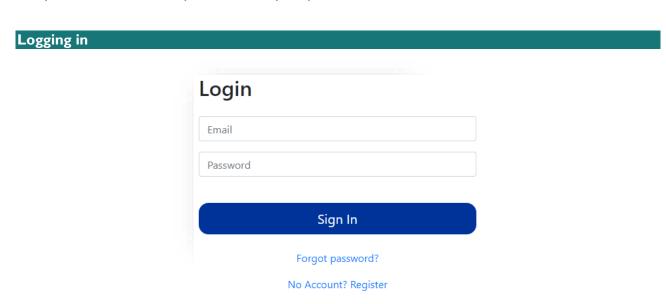

WEB - JOIN OUR NEWSLETTER - TWITTER

Figure 3 Example of a mail when registered

Once your email is validated, you can access your profile.

Figure 4 Login screen

In the login screen you must provide your mail and password in order to gain access to your own profile.