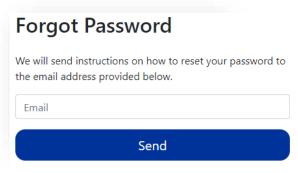

### Forgot password

Back to log in

Figure 5 Forgot password screen

When you forget your password you can click the 'Forgot password?' link in the login screen which will bring you to the above screen. Provide your email address in the input field. You'll receive an email with a link to reset your password.