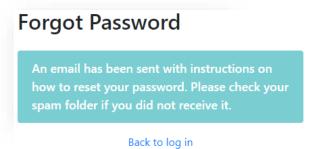

Figure 6 Forgot password after submit screen

You'll receive a message if the email with a link has been sent to the email address provided.

Co-funded by the European Maritime and Fisheries Fund \* \* \* \*