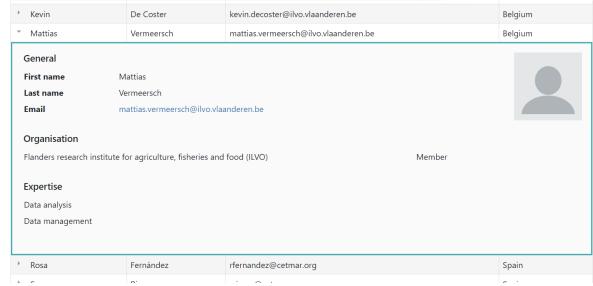

In the top right there is a search bar where users can type text to filter the database. The table can also be sorted by clicking on the columns the user wants sorted.

At the left of each record there is a small arrow users can click to expand that record, showing more information of that particular stakeholder.

Figure 13 Expanded record of a stakeholder