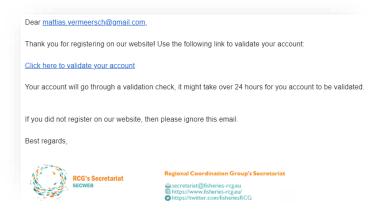

WEB - JOIN OUR NEWSLETTER - TWITTER

Figure 3 Example of a mail when registered

Once your email is validated, you can access your profile.

Figure 4 Login screen

In the login screen you must provide your mail and password in order to gain access to your own profile.