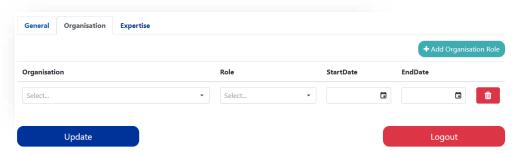

### **Expertise**

The Expertise tab is used to manage your expertises.

Front Office

Figure 10 Profile page: organisation tab empty

The Organisation and Expertise tab work in the same way. In the top right corner, you can add an organization role in the organization tab or an expertise in the expertise tab. A line is added to the table which you can fill in.

Figure 11 Profile page: organisation tab after clicking Add Organisation Role

Co-funded by the European Maritime and Fisheries Fund

User Manual: RCG's stakeholder database App

Front Office